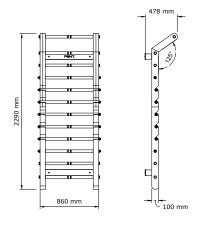

## PENT. SCALA TM Advance Plus





PENT. SCALA ™ Luxury Fitness Wall Bar

The pattern of ladder, refering to roots, contains a feature of weighted and removable rungs. After removing them we obtain a stylish so-called weighted "fitness bar" that is ultra soft to the touch. The available weights are 1 kg, 2 kg, 3 kg, 4 kg and 5 kg. Their weight can be easily identified by the ratio of wood to stainless steel.

Ladder with removable bars (5 pieces), elastic band and 2 TRX clips.

## **DIMENSIONS**



## **WEIGHT**

| NET   | 74 kg |
|-------|-------|
| GROSS | 89 kg |

## **COLOUR & MATERIAL**

WOOD



BLACK ASH STEEL



ASH WALNUT





V

STAINLESS STEEL