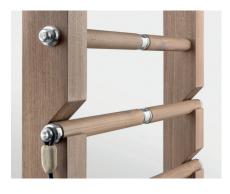

## PENT. SCALA TM Advance Plus

PENT. SCALA ™ Luxury Fitness Wall Bar

The pattern of ladder, refering to roots, contains a feature of weighted and removable rungs. After removing them we obtain a stylish so-called weighted "fitness bar" that is ultra soft to the touch. The available weights are 1 kg, 2 kg, 3 kg, 4 kg and 5 kg. Their weight can be easily identified by the ratio of wood to stainless steel.