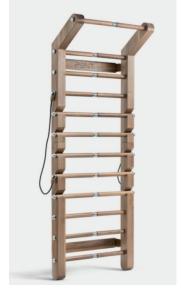

## PENT. SCALA TM Advance Plus

PENT. SCALA ™ Luxury Fitness Wall Bar

The pattern of ladder, refering to roots, contains a feature of weighted and removable rungs. After removing them we obtain a stylish so-called weighted "fitness bar" that is ultra soft to the touch. The available weights are 1 kg, 2 kg, 3 kg, 4 kg and 5 kg. Their weight can be easily identified by the ratio of wood to stainless steel.

Ladder with removable bars (5 pieces), elastic band and 2 TRX clips.